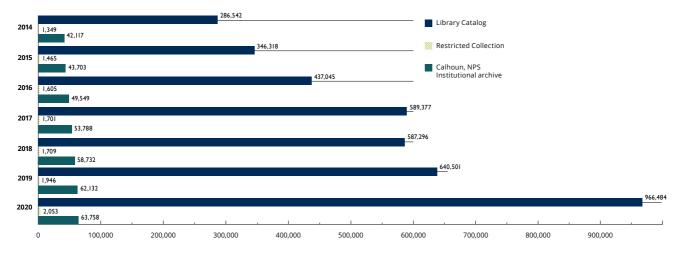

## Number of Electronic Resources

## Quick Facts

| DESCRIPTION                                                                             | 2015    | 2016    | 2017      | 2018      | 2019    | 2020      |
|-----------------------------------------------------------------------------------------|---------|---------|-----------|-----------|---------|-----------|
| Library staff FTE                                                                       | 28      | 27      | 26        | 25        | 21.5    | 22.5      |
| Average weekly hours (Sunday-Saturday); extended hours during finals weeks              | 78      | 78      | 78        | 78        | 78      | 78        |
| eResources available in library catalog (books, journals, reports & more)               | 391,486 | 377,192 | 589,377   | 587,296   | 640,051 | 966,484   |
| eResources available in Restricted Collection (Restriced NPS Thesis, NPS Reports, etc.) | 1,465   | 1,605   | 1,701     | 1,709     | 1,946   | 2,053     |
| eResources in NPS Archive: Calhoun                                                      | 43,703  | 49,549  | 53,788    | 58,732    | 63,132  | 63,758    |
| On-site Library visits                                                                  | 313,199 | 280,376 | 281,393   | 272,037   | 260,761 | 108,457   |
| Average daily library visits (on-site)                                                  | 909     | 808     | 842       | 829       | 1,014   | 1,063     |
| Average daily library visits (virtual)*                                                 |         | 4,737   | 4,813     | 1,746     | 2,011   | 1,587     |
| Hours students used collaborative study spaces                                          | >8,200  | 8,164   | 24,051.75 | 28,267.25 | 28,851  | 12,376.50 |
| Students receiving library instruction                                                  | 2,746   | 2,435   | 2,501     | 2,432     | 2,191   | 1,968     |
| Library instruction sessions offered (face-to-face and virtual)                         | 146     | 126     | 138       | 149       | 134     | 118       |