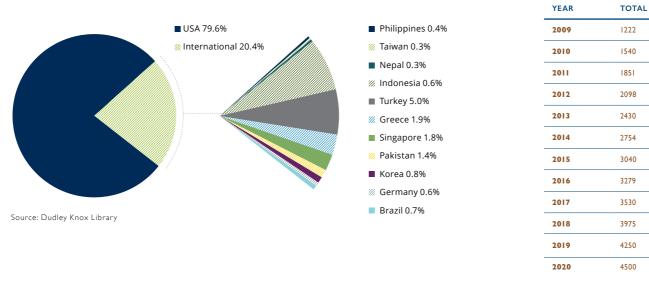

Average daily library visits (virtual)*                                                 |         | 4,737   | 4,813     | 1,746     | 2,011   | 1,587     |
| Hours students used collaborative study spaces                                          | >8,200  | 8,164   | 24,051.75 | 28,267.25 | 28,851  | 12,376.50 |
| Students receiving library instruction                                                  | 2,746   | 2,435   | 2,501     | 2,432     | 2,191   | 1,968     |
| Library instruction sessions offered (face-to-face and virtual)                         | 146     | 126     | 138       | 149       | 134     | 118       |

 $\ast 2018$  changed to Google Analytics Sessions for counting virtual vists

## Number of Electronic Resources



## NPS Alumni Registered for AY2020 Library Access



Alumni